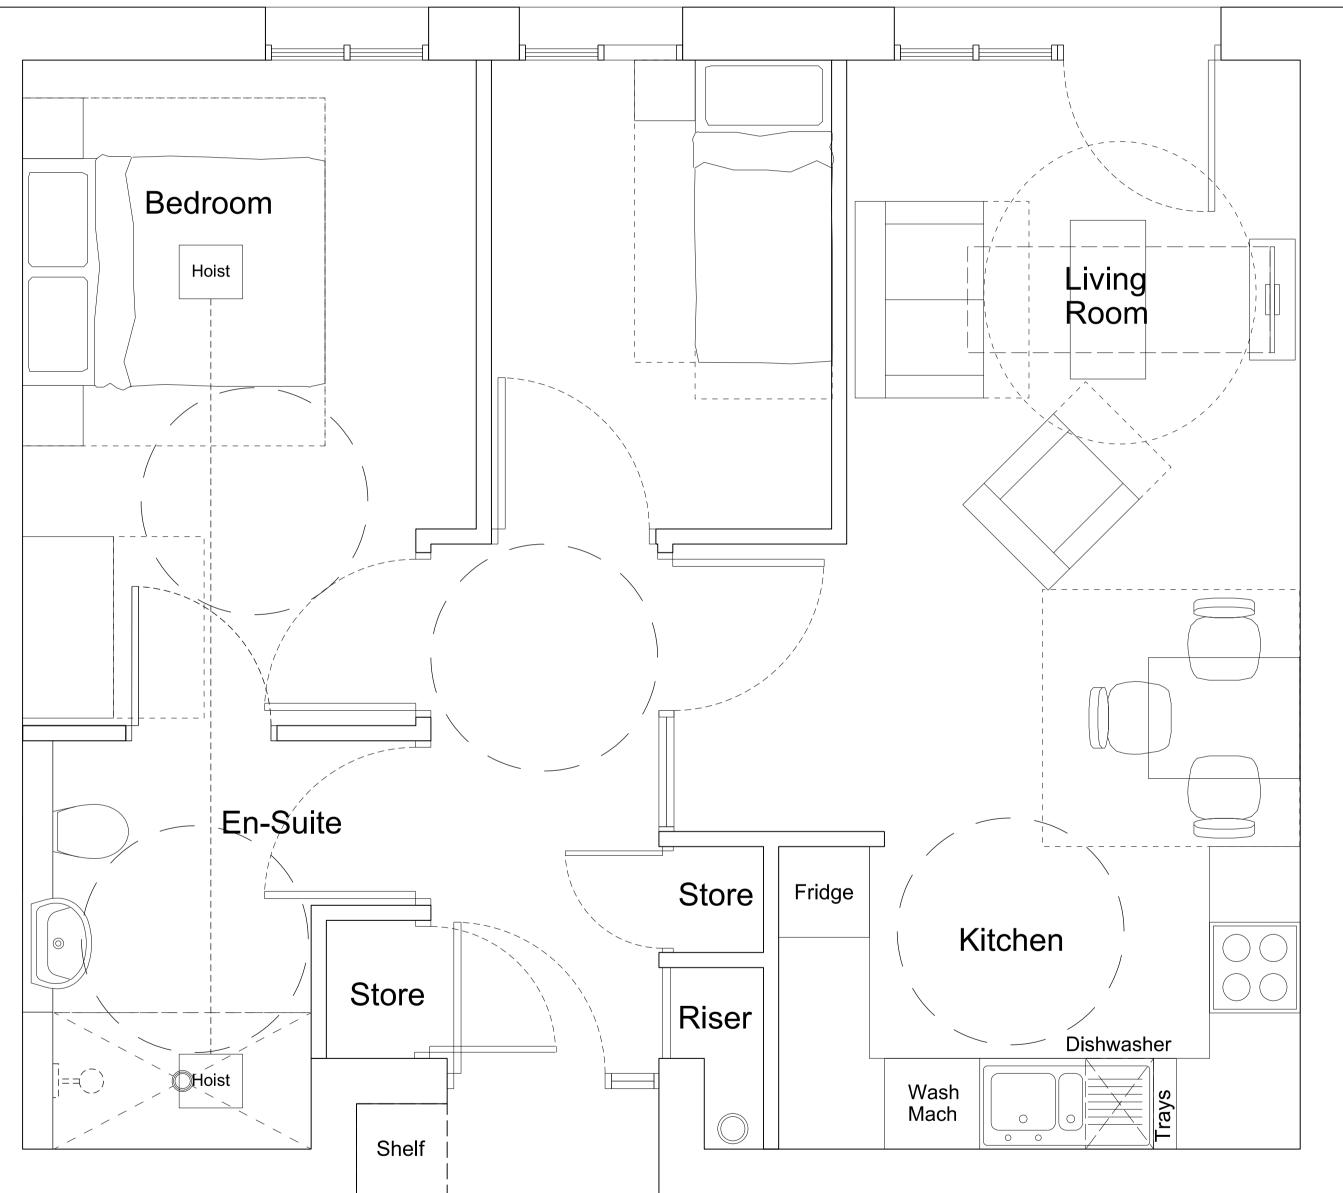

Type 1 - 2 Bedroom 3 Person Flat Area - 59 sq m 6 Number

| No.RevisionDateChkAuthFOR DISCUSSIONChartered<br>Architects119 Newmarket Road<br>Cambridge<br>CB5 8HA<br>Tel: (01223) 367733E-mail<br>office@saundersboston.co.ukSaunders Boston |                |          |         |       |                        |  |
|----------------------------------------------------------------------------------------------------------------------------------------------------------------------------------|----------------|----------|---------|-------|------------------------|--|
| Chartered<br>Architects<br>E5 8HA<br>Tel: (01223) 367733<br>E-mail<br>office@saundersboston.co.uk                                                                                | No.            | Revision | Date    | Chk   | Auth                   |  |
| Architects<br>Cambridge<br>CB5 8HA<br>Tel: (01223) 367733<br>E-mail<br>office@saundersboston.co.uk                                                                               | FOR DISCUSSION |          |         |       |                        |  |
|                                                                                                                                                                                  |                |          |         |       |                        |  |
| Uttlesford District Council                                                                                                                                                      |                |          |         |       |                        |  |
| Reynolds Court Sheltered Housing                                                                                                                                                 |                |          |         |       |                        |  |
| Drawing<br>Proposed Type 1 (2 Bedroom 3 Person Flat)                                                                                                                             |                | ·        | m 3 Per | son F | <sup>-</sup> lat)      |  |
| Scales Date   1:25 @ A1 01-07-2014   1:50 @ A3 Checked Authoris                                                                                                                  | 1:2            | .5 @ A1  | 01-0    |       | <b>14</b><br>uthorised |  |
|                                                                                                                                                                                  | Numb           | er       | BH      | N     | IDMG                   |  |